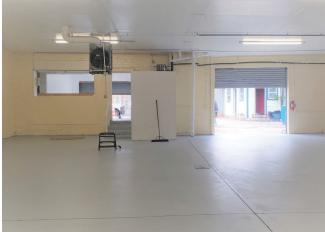

#### **PROPERTY FEATURES:**

- GATED CORNER PROPERTY
- 4,000 SF BLDG + 1,000 SF LAND
- 2 X DRIVE IN GATES
- 1 X REVERSE LOADING DOCK
- 12.5' CEILING
- SEPARATE BUILT OFFICE
- HIGH VISIBILITY ON LINDEN BLVD
- CLOSE TO MAJOR ROADWAYS

#### **PROPERTY PHOTOS**