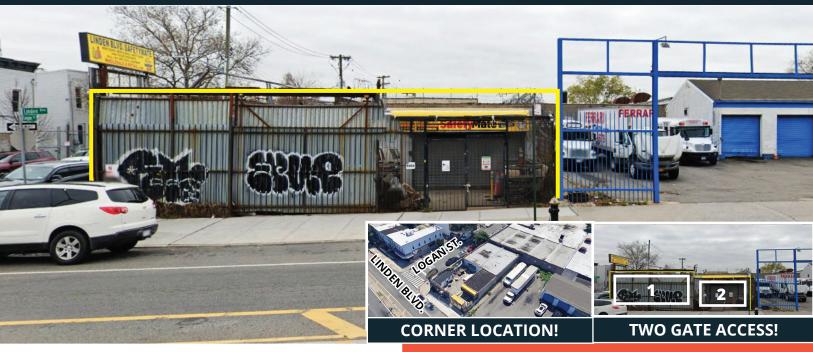

### HIGH VISIBILITY FENCED 4,000 SF WAREHOUESE ON LINDEN BLVD.

4,000 SF WAREHOUSE WITH 1,000 SF LAND 2462 LINDEN BOULEVARD | BROOKLYN, NY

## CORNER WAREHOUSE WITH LOT ON LINDEN BOULEVARD

## 4,000 SF WAREHOUSE WITH 1,000 SF LAND

2462 LINDEN BOULEVARD | BROOKLYN, NY

#### **PROPERTY FEATURES:**

- GATED CORNER PROPERTY
- 4,000 SF BLDG + 1,000 SF LAND
- 2 X DRIVE IN GATES
- 1 X REVERSE LOADING DOCK
- 12.5' CEILING
- SEPARATE BUILT OFFICE
- HIGH VISIBILITY ON LINDEN BLVD
- CLOSE TO MAJOR ROADWAYS