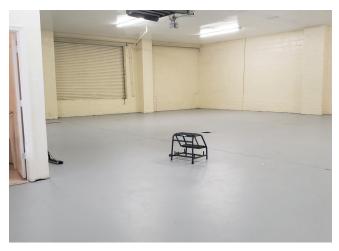

BLVD.

4,000 SF WAREHOUSE WITH 1,000 SF LAND 2462 LINDEN BOULEVARD | BROOKLYN, NY



#### **PROPERTY FEATURES:**

- GATED CORNER PROPERTY
- 4,000 SF BLDG + 1,000 SF LAND
- 2 X DRIVE IN GATES
- 1 X REVERSE LOADING DOCK
- 12.5' CEILING
- SEPARATE BUILT OFFICE
- HIGH VISIBILITY ON LINDEN BLVD
- CLOSE TO MAJOR ROADWAYS

#### **ACCESS:**

- DRIVE TO 678 495 278
- MINUTES TO JFK INT'L AIRPORT!

# CLOSE TO MAJOR HIGHWAYS AND JFK INTERNATIONAL AIRPORT!



### FOR MORE INFORMATION CONTACT:

**EITAN HAKAMI** (917) 917-7167751 (CELL) ehakami@greiner-maltz.com

## GREINER-MALTZ

REAL ESTATE

Creating Opportunities Together www.greiner-maltz.com

## CORNER WAREHOUSE WITH LOT ON LINDEN BOULEVARD

## 4,000 SF WAREHOUSE WITH 1,000 SF LAND

2462 LINDEN BOULEVARD | BROOKLYN, NY

#### **PROPERTY PHOTOS**









### FOR MORE INFORMATION CONTACT:

**EITAN HAKAMI** (917) 917-7167751 (CELL) ehakami@greiner-maltz.com GREINER-MALTZ
REAL ESTATE

Creating Opportunities Together WWW.GREINER-MALTZ.COM