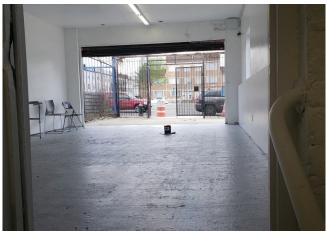

#### **PROPERTY FEATURES:**

- GATED CORNER PROPERTY
- 4,000 SF BLDG + 1,000 SF LAND
- 2 X DRIVE IN GATES
- 1 X REVERSE LOADING DOCK
- 12.5' CEILING
- SEPARATE BUILT OFFICE
- HIGH VISIBILITY ON LINDEN BLVD
- CLOSE TO MAJOR ROADWAYS

#### **PROPERTY PHOTOS**