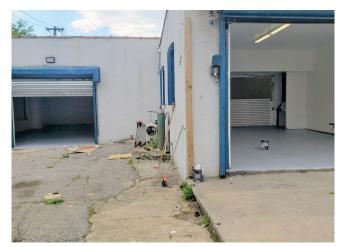

N BLVD.

4,000 SF WAREHOUSE WITH 1,000 SF LAND 2462 LINDEN BOULEVARD | BROOKLYN, NY



#### **PROPERTY FEATURES:**

- GATED CORNER PROPERTY
- 4,000 SF BLDG + 1,000 SF LAND
- 2 X DRIVE IN GATES
- 1 X REVERSE LOADING DOCK
- 12.5' CEILING
- SEPARATE BUILT OFFICE
- HIGH VISIBILITY ON LINDEN BLVD
- CLOSE TO MAJOR ROADWAYS

#### **ACCESS:**

- DRIVE TO 678 495 278
- MINUTES TO JFK INT'L AIRPORT!

# CLOSE TO MAJOR HIGHWAYS AND JFK INTERNATIONAL AIRPORT!



### FOR MORE INFORMATION CONTACT:

**EITAN HAKAMI** (917) 917-7167751 (CELL) ehakami@greiner-maltz.com

## GREINER-MALTZ

REAL ESTATE

Creating Opportunities Together www.greiner-maltz.com

## CORNER WAREHOUSE WITH LOT ON LINDEN BOULEVARD

## 4,000 SF WAREHOUSE WITH 1,000 SF LAND

2462 LINDEN BOULEVARD | BROOKLYN, NY

#### **PROPERTY PHOTOS**









### FOR MORE INFORMATION CONTACT:

**EITAN HAKAMI** (917) 917-7167751 (CELL) ehakami@greiner-maltz.com GREINER-MALTZ
REAL ESTATE

Creating Opportunities Together WWW.GREINER-MALTZ.COM